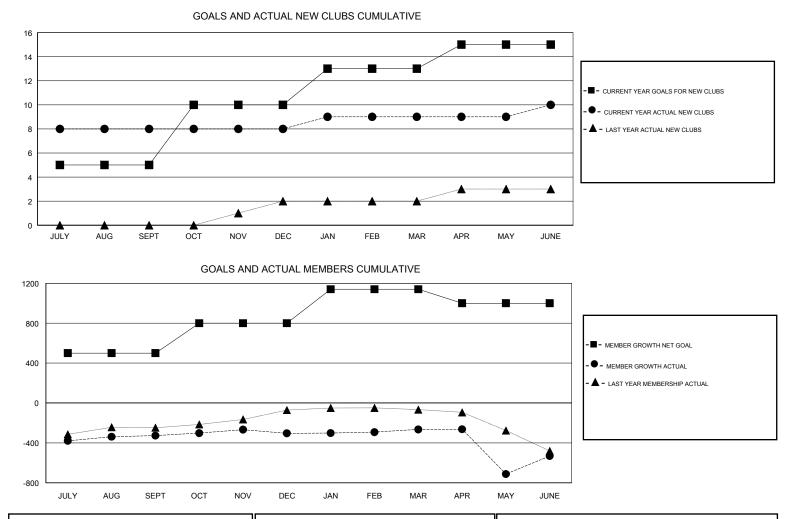

## N S SANKAR GMT:

| GMT: N S SANK | (AR           |             | LOCAT         | INDIA                 |                           |                         | GMT CA                                             |
|---------------|---------------|-------------|---------------|-----------------------|---------------------------|-------------------------|----------------------------------------------------|
| -             | Clut          | )S          |               | Members               |                           |                         |                                                    |
|               | RESULTS FO    | R 2017-2018 |               | RESULTS FOR 2017-2018 |                           |                         |                                                    |
| QUARTER       | NEW CLUB GOAL | NEW CLUBS   | DROPPED CLUBS | QUARTER               | MEMBER GROWTH NET<br>GOAL | MEMBER GROWTH<br>ACTUAL | DROPPED<br>MEMBERS ACTUAL<br>(including transfers) |
| JULY/AUG/SEPT | 5             | 8           | 0             | JULY/AUG/SEPT         | 500                       | 323                     | 637                                                |
| OCT/NOV/DEC   | 5             | 0           | 2             | OCT/NOV/DEC           | 300                       | 312                     | 95                                                 |
| JAN/FEB/MAR   | 3             | 1           | 0             | JAN/FEB/MAR           | 340                       | 441                     | 44                                                 |
| APR/MAY/JUNE  | 2             | 1           | 0             | APR/MAY/JUNE          | -140                      | 1,275                   | 1,097                                              |